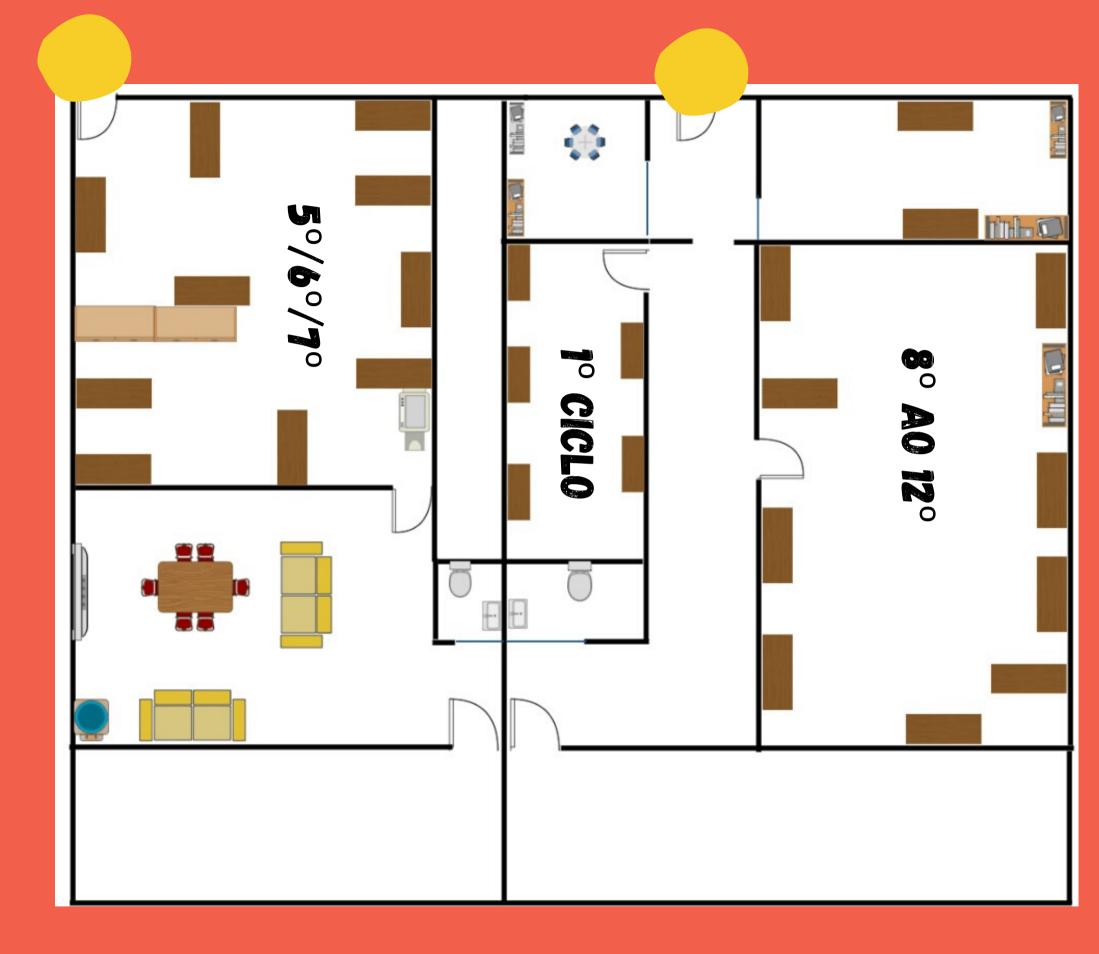

## Use the door that is closest to your room

### Your table is reserved for you

#### From this moment on, you have a zone in CAAB:

## Zone 1: 1º ciclo e 8 ao 12º Zone 2: 5º/6º/7º