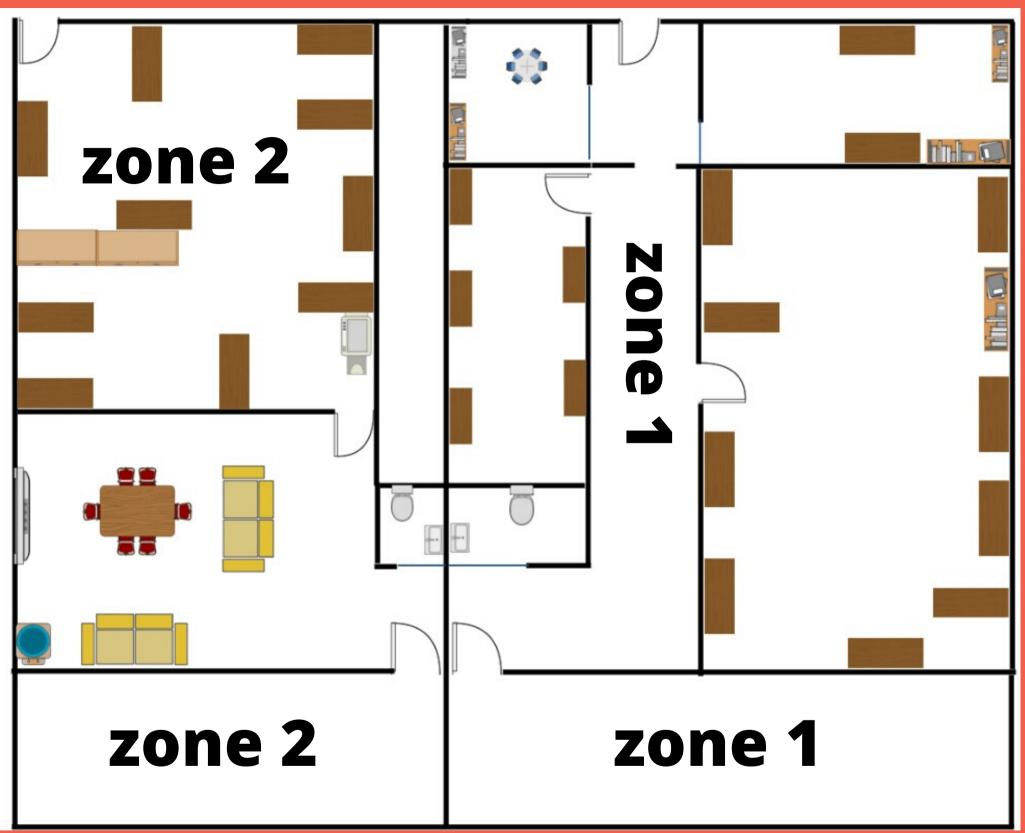

## Zone 1: 1º ciclo e 8 ao 12º Zone 2: 5º/6º/7º

#### WC are now mixed. You must use the one in your zone.

zone);

be allowed to go out;