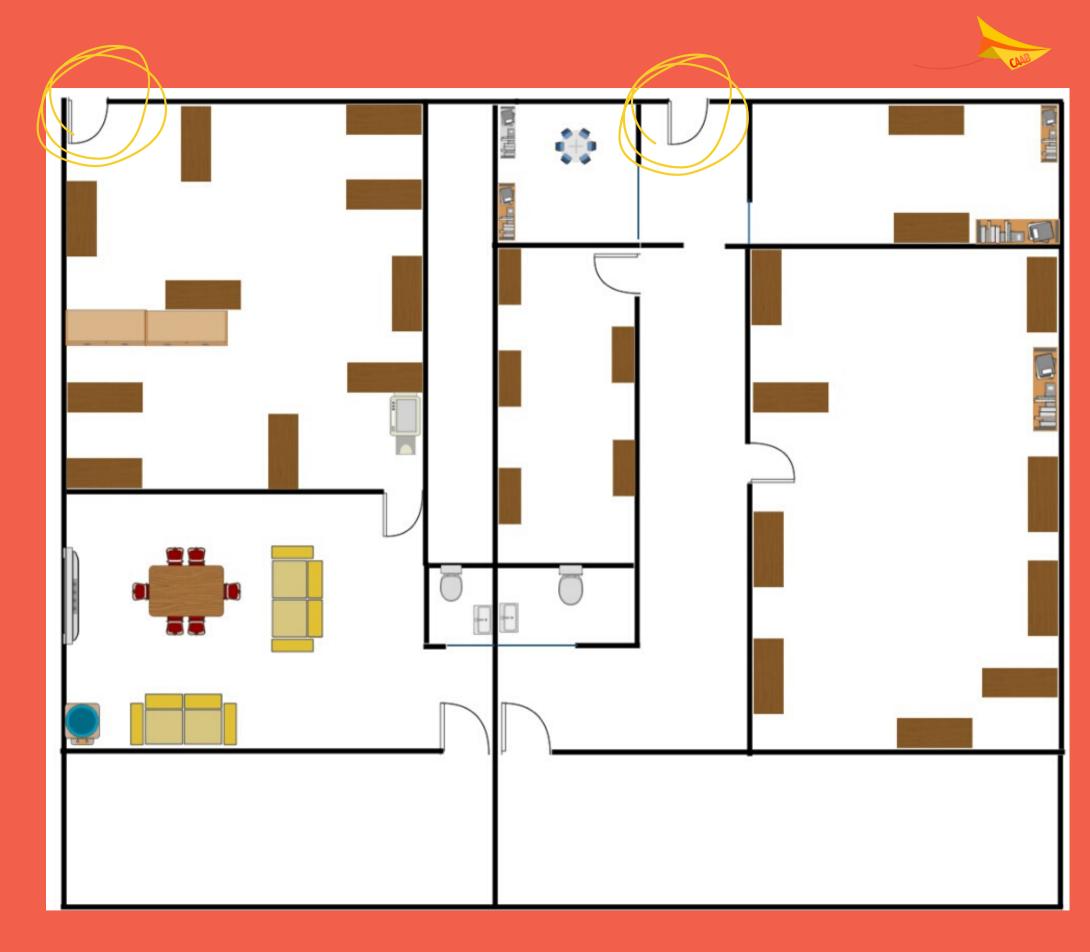

## N the Space

## Use the door that is closest to your room

## Zone 1: 1º ciclo e 8 ao 12º Zone 2: 5º/6º/7º

#### WC are now mixed. You must use the one in your zone.

zone);

be allowed to go out;